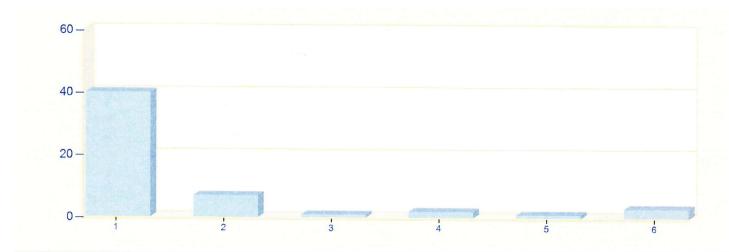

## Incident Type Count per Zone for Date Range

Start Date: 06/01/2014 | End Date: 06/30/2014

| ZONE     | S INCIDENT TYPE                                        | COUNT |
|----------|--------------------------------------------------------|-------|
| 1 - Crid | ersville                                               |       |
|          | 321 - EMS call, excluding vehicle accident with injury | 33    |
|          | 322 - Motor vehicle accident with injuries             | 3     |
|          | 440 - Electrical wiring/equipment problem, other       | 1     |
|          | 700 - False alarm or false call, other                 | 2     |
|          | 900 - Special type of incident, other                  | 1     |
|          | Total Incidents for 1 - Cridersville:                  | 40    |
| 2 - Ducl | nouquet Twp                                            |       |
|          | 111 - Building fire                                    | 1     |
|          | 321 - EMS call, excluding vehicle accident with injury | 3     |
|          | 421 - Chemical hazard (no spill or leak)               | 1     |
|          | 611 - Dispatched & cancelled en route                  | 1     |
|          | 700 - False alarm or false call, other                 | 1     |
|          | Total Incidents for 2 - Duchouquet Twp:                | 7     |
| 3 - Bucl | kland                                                  |       |
|          | 322 - Motor vehicle accident with injuries             | 1     |
|          | Total Incidents for 3 - Buckland:                      | 1     |
| 4 - Loga | n Twp.                                                 |       |
|          | 111 - Building fire                                    | 1     |
|          | 321 - EMS call, excluding vehicle accident with injury | 1     |
|          | Total Incidents for 4 - Logan Twp.:                    | 2     |

Zone information is defined on the Basic Info 3 screen of an incident. Only REVIEWED incidents included.

| ZONES    | INCIDENT TYPE                                          | COUNT |
|----------|--------------------------------------------------------|-------|
| 5 - Shaw | nee Twp.                                               |       |
|          | 322 - Motor vehicle accident with injuries             | 1     |
|          | Total Incidents for 5 - Shawnee Twp.:                  | 1 .   |
| 6 - Wapa | koneta                                                 |       |
|          | 111 - Building fire                                    | 1     |
|          | 321 - EMS call, excluding vehicle accident with injury | 1     |
|          | 381 - Rescue or EMS standby                            | 1     |
|          | Total Incidents for 6 - Wapakoneta:                    | 3     |
|          | Total Count for all Zone:                              | 54    |